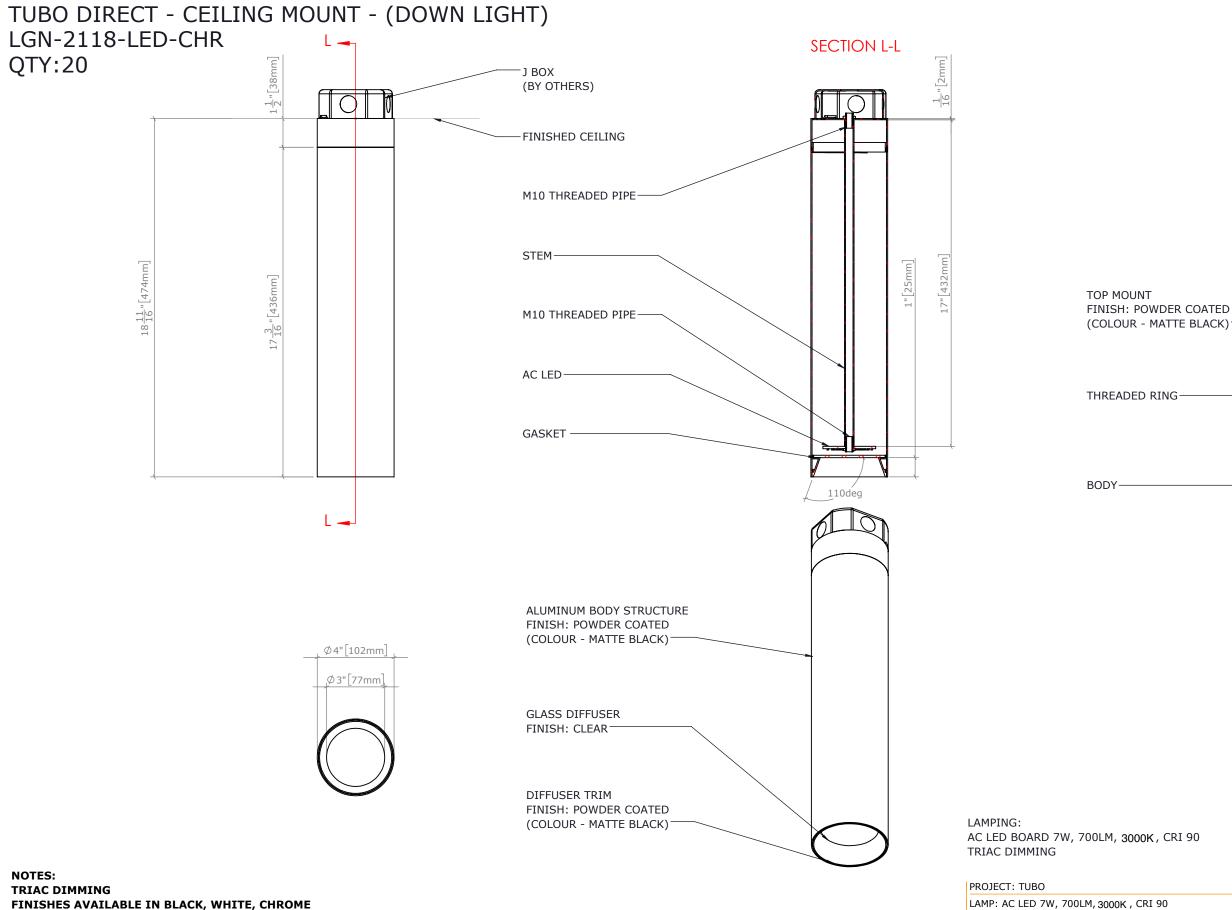

FINISHES AVAILABLE IN BLACK, WHITE, CHROME IP65 RATED

Presented drawings represent ideas and concepts, and may change in manufacturer and installation. All preparation for installation of fixture is to be provided by the end user. The description and measurements on this drawing are for information purposes only.

DWG:0C24238

| SALES: FL               | MODEL: 2118    |           |
|-------------------------|----------------|-----------|
| CERT.: ETL              | WEIGHT: ±10LBS | VOLT:120V |
| BY: AA DATE: 2021-04-06 | SCALE: 1:3     |           |